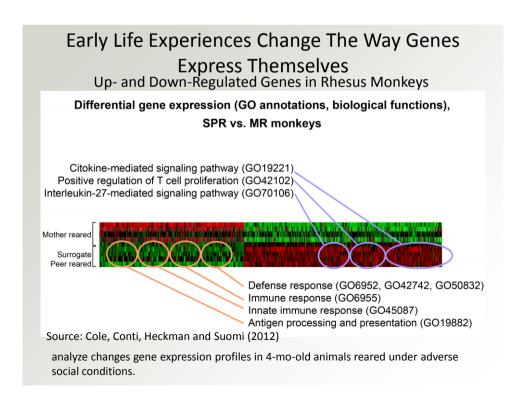

hceconomics.ora

We found that, although twins are epigenetically indistinguishable during the early years of life, older monozygous twins exhibited remarkable differences in their overall content

Source: Fraga, Ballestar et al. (2005)