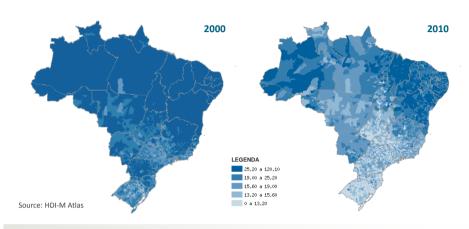

## Child (up to 5 years old) mortality rate in Brazilian Municipalities

### The Brazilian Progress 1993-2013