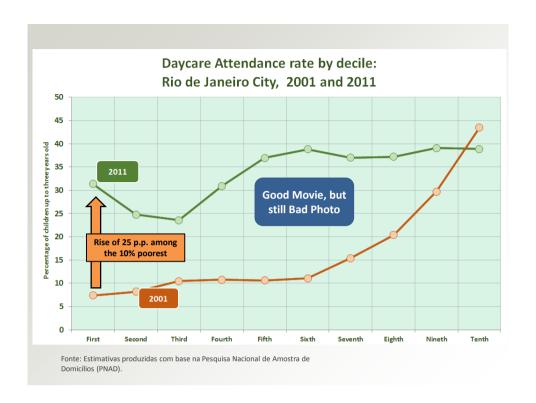

### 4. Monitoring child development

percentage of children with development at least as expected: 2010