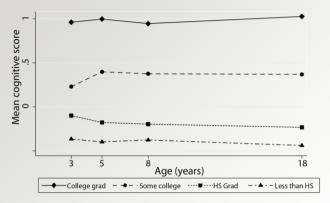

# Trend in cognitive scores by age by maternal education

Each score standardized within observed sample. Using all observations and assuming data missing at random. Source: Brooks-Gunn et al. (2006).

Intercept at early ages is the key determinant