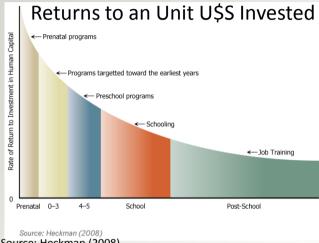

# What is the optimal time of intervention for promoting different capacities?

Source: Heckman (2008).

current research in developmental neuroscience that is pertinent to the central claims of media accounts of early brain development, (a) scientific understanding of formative early experiences, (b) whether critical periods are typical for brain development, (c) brain development as a lifelong process, (d) biological hazards to early brain growth,