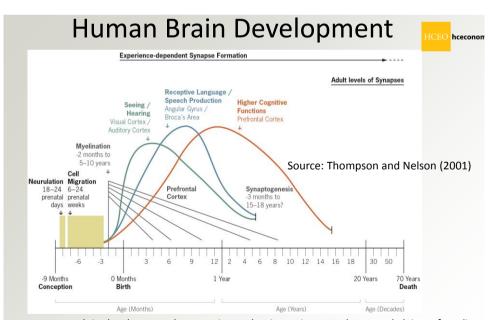

# What is the optimal time of intervention for promoting different capacities?

Source: Heckman (2008).

current research in developmental neuroscience that is pertinent to the central claims of media accounts of early brain development, (a) scientific understanding of formative early experiences, (b) whether critical periods are typical for brain development, (c) brain development as a lifelong process, (d) biological hazards to early brain growth,