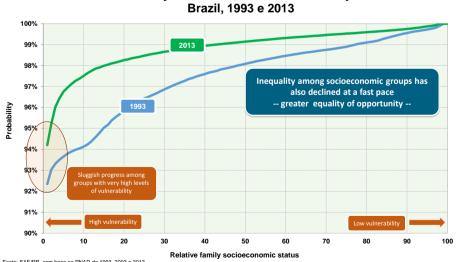

### The Brazilian Progress 1993-2013

## Probability of survival, children born last year:

Fonte: SAE/PR, com base na PNAD de 1993, 2003 e 2013.

| Scale    |    | Co | mmı | unica | tion |    | Gross Motor |            |     |    |    |    | Fine Motor |    |    |    |    |    |    | Problem Solving |    |    |    |    |    | Personal-Social |    |    |    |    |  |  |
|----------|----|----|-----|-------|------|----|-------------|------------|-----|----|----|----|------------|----|----|----|----|----|----|-----------------|----|----|----|----|----|-----------------|----|----|----|----|--|--|
|          | Q1 | Q2 | Q3  | Q4    | Q5   | Q6 | Q1          | Q2         | Q3  | Q4 | Q5 | Q6 | Q1         | Q2 | Q3 | Q4 | Q5 | Q6 | Q1 | Q2              | Q3 | Q4 | Q5 | Q6 | Q1 | Q2              | Q3 | Q4 | Q5 | QE |  |  |
| 8 meses  | ⇔  | ➾  | ⇨   | û     | ⇨    | Û  | 1           | î          | Û   | û  | Û  | î  | •          | ⇨  | Û  | ⇨  | ⇨  | Û  | ⇒  | Û               | û  | Û  | Û  | Û  | ⇔  | Û               | ⇨  | ⇨  | ⇨  | û  |  |  |
| 9 meses  | ➾  | Û  | ⇨   | ⇨     | û    | ⇨  | û           | ⇨          | Û   | û  | ⇨  | ⇨  | ⇒          | û  | ₽  | û  | ⇨  | Û  | ⇒  | ➾               | û  | Û  | û  | ⇨  | ⇔  | ➾               | û  | ⇨  | û  | ₽  |  |  |
| 10 meses | ➾  | Û  | û   | û     | û    | û  | •           | ⇨          | Û   | û  | Û  | û  | ⇒          | ⇨  | Û  | Û  | û  | Û  | ⇒  | ➾               | û  | Û  | û  | Û  | ➾  | Û               | ⇨  | Û  | î  | î  |  |  |
| 12 meses | ➾  | ⇨  | ⇨   | û     | ⇨    | ⇨  | ⇨           | ⇨          | ⇨   | ⇨  | ⇨  | ⇨  | ⇨          | ⇨  | ⇨  | ⇨  | ⇨  | ⇨  | 1  | û               | ⇨  | ⇨  | ⇨  | ⇨  | ⇔  | ⇨               | ⇨  | ⇨  | ⇨  | û  |  |  |
| 14 meses | û  | 1  | ⇨   | ⇨     | ⇨    | ⇨  | ➾           | ⇨          | ⇨   | Û  | ⇨  | ⇨  | •          | ⇨  | ⇨  | û  | û  | ⇨  | û  | ⇨               | ⇧  | 1  | ⇨  | Û  | ⇔  | Û               | ⇔  | Û  | î  | û  |  |  |
| 16 meses | ⇨  | 1  | ⇨   | û     | û    | ⇨  | ➾           | ⇨          | ⇨   | ⇨  | ⇨  | ⇨  | ⇨          | ⇨  | ⇨  | ⇨  | û  | 1  | û  | 1               | ⇨  | 1  | ⇧  | û  | •  | Û               | ⇨  | Û  | î  | û  |  |  |
| 18 meses | ➾  | ⇨  | ⇨   | ⇨     | ⇨    | ⇨  | ➾           | ⇨          | ⇨   | ⇨  | ⇨  | ⇨  | ⇨          | ⇨  | Û  | ⇨  | ⇨  | ⇧  | ⇨  | Û               | ⇧  | 1  | ⇨  | ⇨  | ⇔  | û               | ⇨  | Û  | î  | ₽  |  |  |
| 20 meses | û  | ⇨  | û   | û     | ⇨    | û  | ➾           | ⇨          | ⇨   | ⇨  | ⇨  | ⇨  | ⇨          | û  | ⇨  | û  | û  | 1  | ⇨  | Û               | ⇨  | 1  | ⇧  | û  | ⇔  | ⇨               | •  | Û  | î  | Û  |  |  |
| 22 meses | û  | ⇨  | Û   | û     | û    | û  | ➾           | û          | ⇨   | ⇨  | 1  | û  | ⇨          | û  | Û  | ⇨  | û  | 1  | ⇨  | Û               | ⇨  | 1  | 1  | ⇨  | •  | ⇨               | •  | Û  | î  | û  |  |  |
| 24 meses | ➾  | ⇨  | ⇨   | û     | û    | ⇨  | ➾           | ⇨          | ⇨   | ⇨  | 1  | ⇨  | ⇨          | ⇨  | Û  | û  | û  | 1  | •  | û               | ⇨  | ⇨  | ⇧  | Û  | •  | Û               | •  | ⇨  | Û  | Û  |  |  |
| 27 meses | ➾  | ⇨  | ⇨   | ⇨     | û    | ⇨  | ➾           | ⇨          | Û   | ⇨  | 1  | ⇨  | •          | ⇨  | Û  | û  | û  | 1  | ⇨  | ⇨               | ⇨  | ⇨  | ⇧  | Û  | ⇨  | Û               | ⇨  | Û  | î  | Û  |  |  |
| 30 meses | ➾  | ➾  | ➾   | ⇨     | ➾    | ⇨  | ➾           | ⇨          | ➾   | ⇨  | ⇨  | ⇨  | ⇒          | û  | Û  | Û  | û  | ➾  | ⇒  | ➾               | ⇔  | ⇨  | ⇔  | Û  | ⇔  | ➾               | ➾  | Û  | ⇨  | ₽  |  |  |
| 33 meses | ➾  | ➾  | ➾   | û     | î    | ⇨  | ➾           | ⇨          | ➾   | ⇨  | Û  | ⇨  | •          | î  | Û  | Û  | û  | Û  | ⇒  | ➾               | Û  | ⇨  | ⇔  | ➾  | ⇔  | ➾               | î  | ⇨  | ➾  | ₽  |  |  |
| 36 meses | ➾  | ➾  | ➾   | ⇨     | û    | ⇨  | ➾           | ➾          | ➾   | ⇨  | ⇨  | ⇨  | •          | î  | Û  | Û  | Û  | 1  | ⇒  | ➾               | ⇔  | ➾  | ➾  | ➾  | ⇔  | ➾               | ➾  | Û  | ⇨  | û  |  |  |
| 42 meses | ⇔  | ➾  | ⇨   | û     | ⇨    |    | 1           | 51         | Λ - |    |    | ⇨  | ⇒          | û  | Û  | ⇨  | Û  | Û  | ⇨  | ⇨               | ➾  | ➾  | ⇨  | ⇨  | ➾  | Û               | ⇨  | ⇨  | î  | ₽  |  |  |
| 48 meses | ⇨  | ➾  | ⇨   | ı     | ⇨    |    | mil         | milestones |     |    |    |    | •          | î  | 1  | ⇨  | Û  | 1  | ⇨  | ⇨               | ⇧  | 1  | ➾  | Û  | 1  | Û               | ⇨  | ⇨  | ⇨  | ⇨  |  |  |