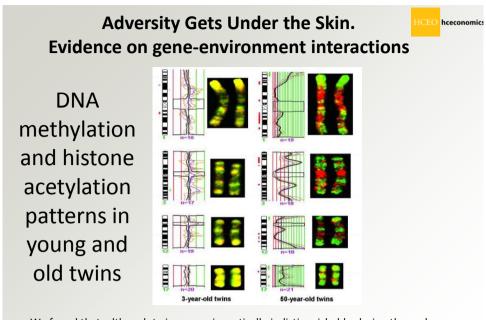

hceconomics.ora

We found that, although twins are epigenetically indistinguishable during the early years of life, older monozygous twins exhibited remarkable differences in their overall content

Source: Fraga, Ballestar et al. (2005)