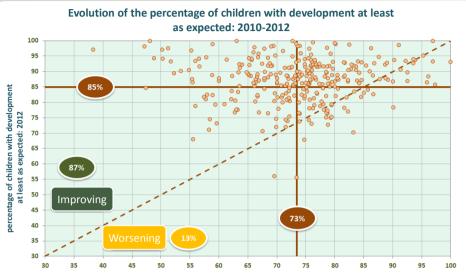

### 4. Monitoring child development

percentage of children with development at least as expected: 2010